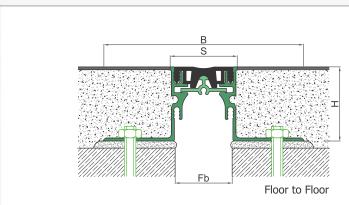

| LOCATION       | MODEL       | GAP<br>(Fb) mm | HEIGHT<br>(H) MM | OVERALL<br>WIDTH<br>(B) mm | VISIBLE<br>WIDTH<br>(S) mm | MOVEMENT<br>(W) mm | LOAD<br>CAPACITY | STANDARD<br>LENGTH<br>(mt) |
|----------------|-------------|----------------|------------------|----------------------------|----------------------------|--------------------|------------------|----------------------------|
|                | AS A233-040 | 40             | 50               | 146                        | 46                         | +8/-5              | 25 kN 50 kN      | 3                          |
| Floor to Floor | AS A233-050 | 50             | 50               | 150                        | 56                         | +8 / -5            | 25 kN J          | 3                          |