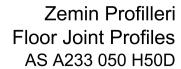

| LOCATION       | MODEL       | GAP<br>(Fb) mm | HEIGHT<br>(H) MM | OVERALL<br>WIDTH<br>(B) mm | VISIBLE<br>WIDTH<br>(S) mm | MOVEMENT<br>(W) mm | LOAD<br>CAPACITY | STANDARD<br>LENGTH<br>(mt) |
|----------------|-------------|----------------|------------------|----------------------------|----------------------------|--------------------|------------------|----------------------------|
|                | AS A233-040 | 40             | 50               | 146                        | 46                         | +8/-5              | 25 kN 50 kN      | 3                          |
| Floor to Floor | AS A233-050 | 50             | 50               | 150                        | 56                         | +8 / -5            | 25 kN J          | 3                          |

Note: Please ask for different sizes

| Profil No<br>Profile Number                 | AS A233 050                                                                                        | AS A233 050K |  |  |  |  |
|---------------------------------------------|----------------------------------------------------------------------------------------------------|--------------|--|--|--|--|
| Fb (mm)                                     | 50                                                                                                 | 50           |  |  |  |  |
| H (mm) yaklaşık approx.                     | 50                                                                                                 | 50           |  |  |  |  |
| W± (mm) yaklaşık approx.                    | +8/-5                                                                                              | +8/-5        |  |  |  |  |
| Renk<br>Color                               | Alüminyum: Natürel, Fitiller: Siyah, gri,diğer<br>Aluminum: Natural,Inserts:Black,grey,others      |              |  |  |  |  |
| Malzeme<br>Material                         | Alüminyum, Termoplastik Kauçuk (gri ve diğer)<br>Aluminium, Thermoplastic Rubber (grey and others) |              |  |  |  |  |
| Standart Uzunluk<br>Standard Length         | 3                                                                                                  |              |  |  |  |  |
| Yükleme Kapasitesi<br>Load-Bearing Capacity | 25kN                                                                                               | 25kN         |  |  |  |  |