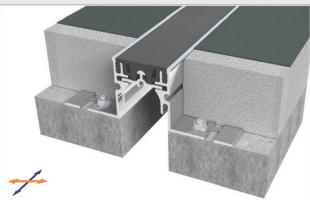

AS A233 is a heavy duty flush mounted profile and applicable to all types of floors. Push-down smooth gasket prevents accumulation of water, dirt and all other external factors in the gasket and can be changed in a very easy way, if it's needed. Round tipped support plate reinforces the gasket and prevents collapsing of it under heavy loads. Punched base frame lets the profile to be installed in an easy, quick and secured way.

**Application Areas** : Indoor & Outdoor / Floor

**Ideal for** : Car Parks, Warehouses, Shopping Malls, Airports, Public Buildings etc.

Material : Mill Finish Aluminum (Anodizing optional), EPDM (Only in Black Color) or TPE Gasket