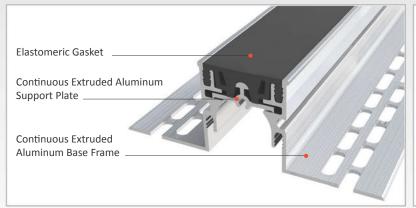

AS A233 is a heavy duty flush mounted profile and applicable to all types of floors. Push-down smooth gasket prevents accumulation of water, dirt and all other external factors in the gasket and can be changed in a very easy way, if it's needed. Round tipped support plate reinforces the gasket and prevents collapsing of it under heavy loads. Punched base frame lets the profile to be installed in an easy, quick and secured way.

**Aluminum Alloy** : 6063 AA-USA / EN AW 6063

: Fire Barrier, Waterproof EPDM membrane **Optional Supplies** 

\* Visuals are representative and the profile configuration may differ depending on the characteristics requested.