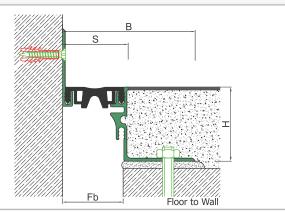

| LOCATION       | MODEL       | GAP<br>(Fb) mm | HEIGHT<br>(H) MM | OVERALL<br>WIDTH<br>(B) mm | VISIBLE<br>WIDTH<br>(S) mm | MOVEMENT<br>(W) mm | LOAD<br>CAPACITY | STANDARD<br>LENGTH<br>(mt) |
|----------------|-------------|----------------|------------------|----------------------------|----------------------------|--------------------|------------------|----------------------------|
|                | AS A233-040 | 40             | 50               | 146                        | 46                         | +8/-5              | 25 kN 50 kN      | 3                          |
| Floor to Floor | AS A233-050 | 50             | 50               | 150                        | 56                         | +8 / -5            | 25 kN J          | 3                          |